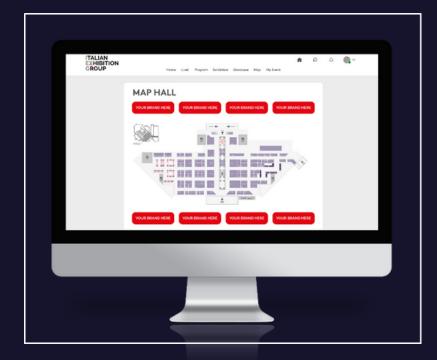

## VISIBILITY PACKAGE 2

LOGO IN ONLINE MAP € 1.000

PUSH NOTIFICATION € 1.000

TOP 16 € 1.200

POOL PORCH COVER € 5.000

LEAD SCANNER €250

LISTED PRICE

€ 8.450