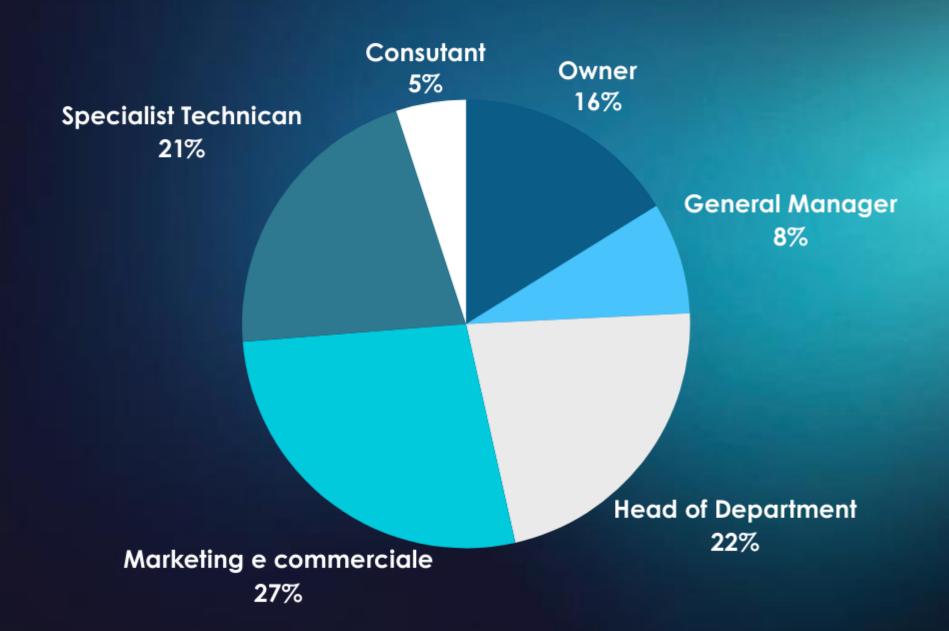

GreenTechInsights

## VISIBILITY TOOLS & PACKAGES 2024

### FACTS & FIGURES TECNA 2022

300

Exhibitors

• 29

Events

18.550

Visitators

• 130

• International Buyer

65.000 mq Exhibition Area 1.060

Business Meeting



## TECNA VISITOR PROFILE

### 18.550 VISITATORS

45% FOREIGN FROM OVER 100 COUNTRIES

### PROFESSIONAL PROFILE





### NETWORKING

Allow buyers and visitors to contact you with just a few clicks by chatting, saving your page in favourites or directly requesting a business meeting.

#### DIGITAL TEAM MEMBER

Give your sales force access to the platform, they will help you handle contact enquiries, search for interesting buyers and invite them for a stand or video call.

#### **BUSINESS MEETING**

Section of the profile page that allows visitors and buyers to request an appointment with your sales force with one click.

## MATCHMAKING WITH A.I. SUPPORT

Get noticed by the visitors most interesting to you. A.I. will propose your brand to buyers in line with your offer.



## GreenTech Insights BENEFITS











#### NO BARRIERS

Reach an extended, global audience. You will host In-person, hybrid and