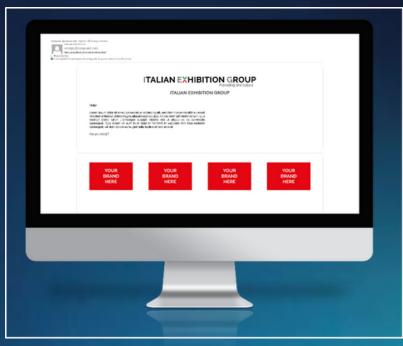

#### DIGITAL TEAM MEMBER

Give your sales force access to the platform, they will help you handle contact enquiries, search for interesting buyers and invite them for a stand or video call.

#### **BUSINESS MEETING**

Section of the profile page that allows visitors and buyers to request an appointment with your sales force with one click.